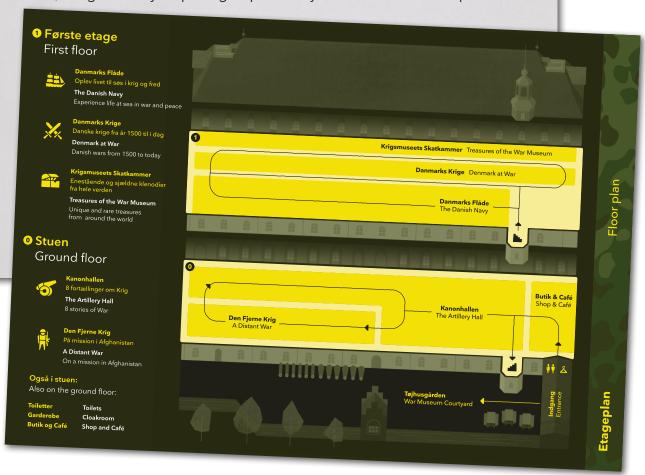

During the museum's opening hours, groups have, unless other is agreed in advanced, access via Tøjhusgade 3 or Søren Kirkegårds Plads.

Outside opening hours, groups have, unless other is agreed in advanced, access via Tøjhusgade 3.