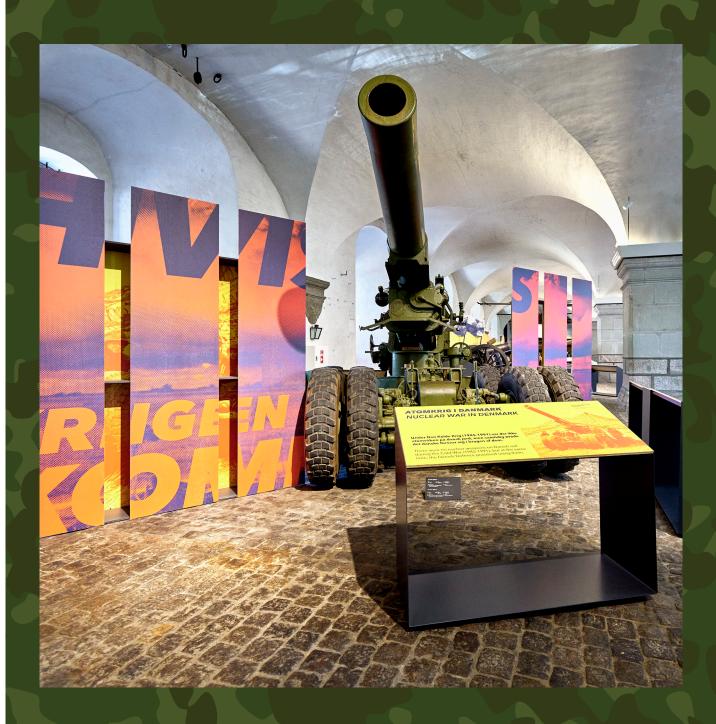

## **During The Visit**

Before starting the tour, the guide must inform the group about the rules of the museum:

- Objects at the museum must not be touched. With the exception of the objects in the exhibition: "The Distant War".
- The guide must keep the visitors in the group together.
- A guided tour must last a maximum of 50 minutes, unless otherwise is agreed in advance.
- Speak softly and show consideration for other guests and groups.
- Do not go in front of another guided groups.
- Food and drink may not be brought to the exhibitions, but these can be enjoyed in the courtyard.
- Intoxicated behavior is not accepted.
- Photographing without the use of a flash is allowed with a mobile phone or a handheld camera
- Recommendation from our staff must be complied with.